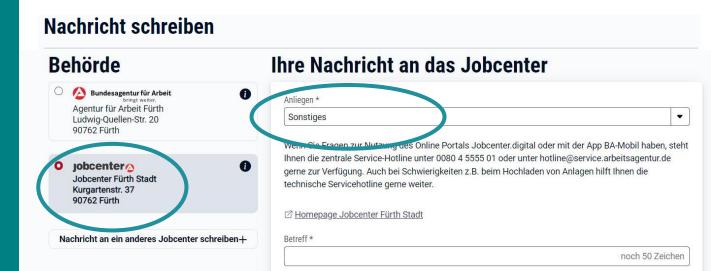

In the mailbox service, you will now see the messages you have received from the Job Centre and have further functions and options. You can write a new message to the Jobcentre via "Write message" or reply to messages already received from the Jobcentre via the "arrow symbol".

To write a message to the Jobcenter Fürth Stadt, you must select the Jobcenter Fürth Stadt under "Authority". You can now select your request, write a message and upload documents.