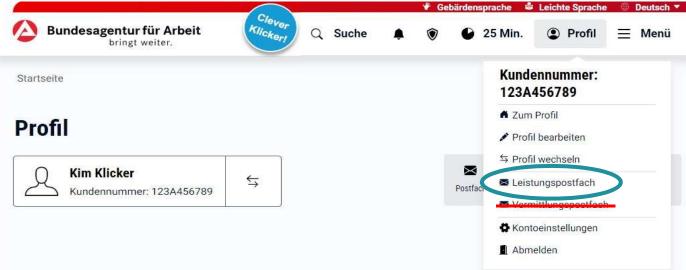

## Anmelden

Sie können unterschiedliche Konten verwenden, um sich in unserem Portal anzumelden:

Das passende Konto finden

🗹 Anmelden/Registrieren

Anmelden/Registrieren

Video instruction

Once you are logged in, click on the letter symbol to access the mailbox service. Please always select the service mailbox - regardless of the request you wish to send us.

In the mailbox service, you will now see the messages you have received from the Job Centre and have further functions and options. You can write a new message to the Jobcentre via "Write message" or reply to messages already received from the Jobcentre via the "arrow symbol".