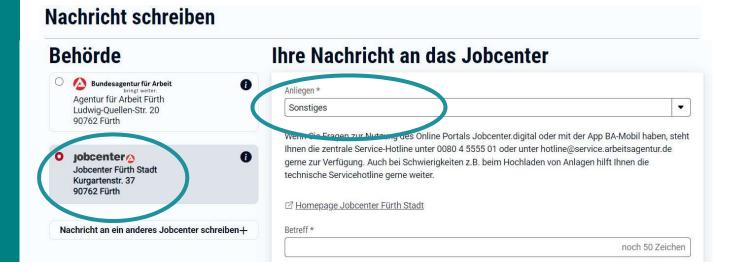

To write a message to the Jobcenter Fürth Stadt, you must select the Jobcenter Fürth Stadt under "Authority". You can now select your request, write a message and upload documents.